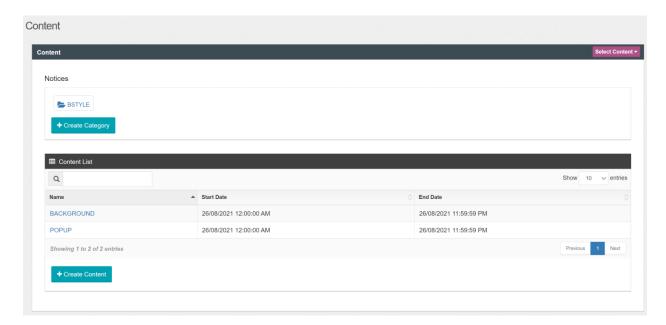

## Background image

#### Test steps:

- 1. Access IBAM > BBE > Content > Notice
- 2. Select category BSTYLE

- Select content BACKGROUND and edit
  Upload new image
  Set status online, date and channel BSNeBiz
- 6. Expected result, the uploaded image display as background at BSNeBiz
- 7. Extra test, set status offline
- 8. Expected result, BSNeBiz display default background