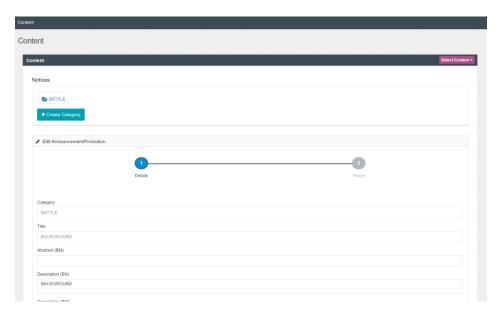

## Content

#### Update popup image

#### Test steps:

- 1. Access IBAM > BBE > Content > Notice
- 2. Select category BSTYLE

- Select content BACKGROUND and edit
  Upload new image
  Set status online, date and channel BSNeBiz
- 6. Expected result, the uploaded image display as background at BSNeBiz
- 7. Extra test, set status offline
- 8. Expected result, BSNeBiz display default background