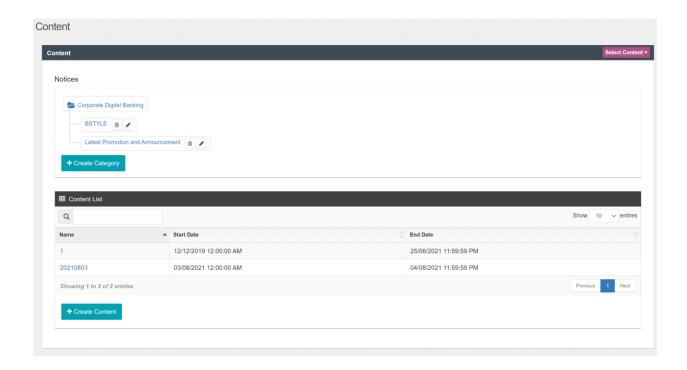

#### 12228 - Popup image

#### Test steps:

- 1. Access IBAM > BBE > Content > Notice
- 2. Select category BSTYLE

- Select category BSTTLE
  Select content POPUP and edit
  Upload new image
  Set status online, date and channel BSNeBiz
  Expected result, the uploaded image display as popup at BSNeBiz login page
- 7. Extra test, set status offline
- 8. Expected result, no popup at BSNeBiz login page





## Content



#### Update popup image



## Offline popup



## Background image

#### Test steps:

- 1. Access IBAM > BBE > Content > Notice
- 2. Select category BSTYLE

- Select content BACKGROUND and edit
  Upload new image
  Set status online, date and channel BSNeBiz
- 6. Expected result, the uploaded image display as background at BSNeBiz
- 7. Extra test, set status offline
- 8. Expected result, BSNeBiz display default background







# After update: