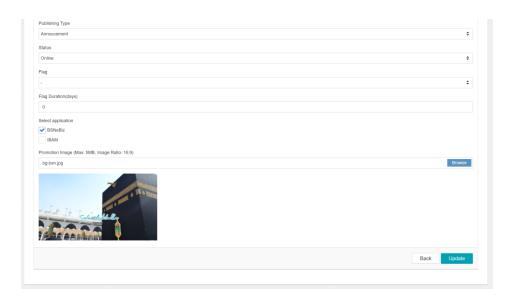

## Background image

#### Test steps:

- 1. Access IBAM > BBE > Content > Notice
- 2. Select category BSTYLE

- Select content BACKGROUND and edit
  Upload new image
  Set status online, date and channel BSNeBiz
- 6. Expected result, the uploaded image display as background at BSNeBiz
- 7. Extra test, set status offline
- 8. Expected result, BSNeBiz display default background