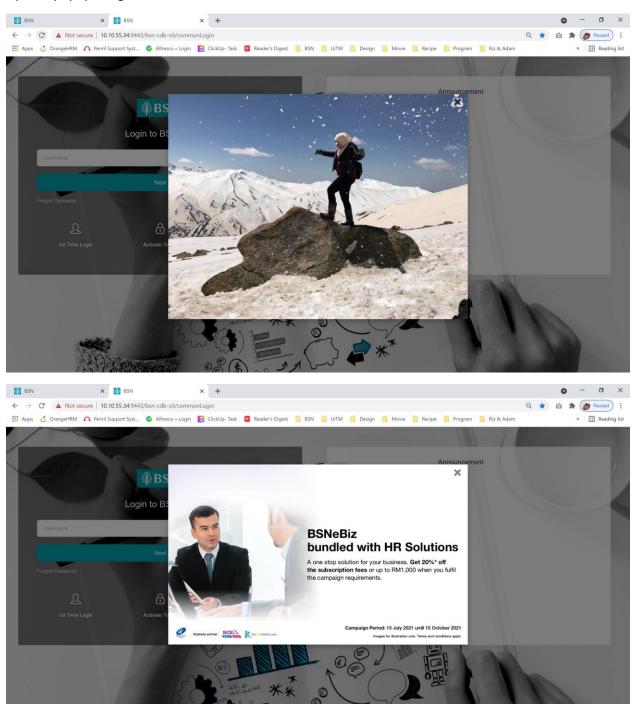

#### Test steps:

- 1. Access IBAM > BBE > Content > Notice
- 2. Select category BSTYLE

- Select category BSTTLE
  Select content POPUP and edit
  Upload new image
  Set status online, date and channel BSNeBiz
  Expected result, the uploaded image display as popup at BSNeBiz login page
- 7. Extra test, set status offline
- 8. Expected result, no popup at BSNeBiz login page

# After update: