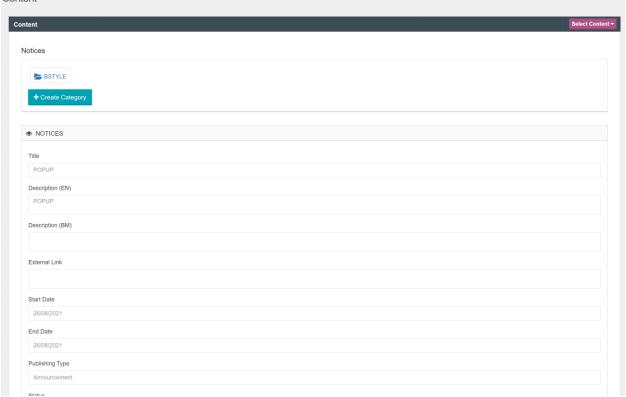

#### 12228 - Popup image

#### Test steps:

- 1. Access IBAM > BBE > Content > Notice
- 2. Select category BSTYLE

- Select category BSTTLE
  Select content POPUP and edit
  Upload new image
  Set status online, date and channel BSNeBiz
  Expected result, the uploaded image display as popup at BSNeBiz login page
- 7. Extra test, set status offline
- 8. Expected result, no popup at BSNeBiz login page





## Content



#### Update popup image



## Offline popup



## Background image

#### Test steps:

- 1. Access IBAM > BBE > Content > Notice
- 2. Select category BSTYLE

- Select content BACKGROUND and edit
  Upload new image
  Set status online, date and channel BSNeBiz
- 6. Expected result, the uploaded image display as background at BSNeBiz
- 7. Extra test, set status offline
- 8. Expected result, BSNeBiz display default background







# After update: