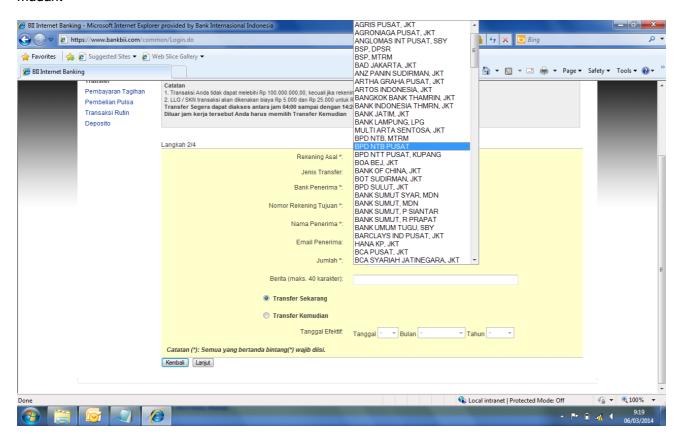

## Terima kasih

From: Marciana Made Padmi Sent: Thursday, March 06, 2014 9:22 AM To: Thomas Budi Satrio Wicaksono Subject: M2U - input on bank

Hi Mas,

Hanya sebagai input saja, maaf klo menambah pending item ©. Pada saat melakukan SKN, daftar Bank penerima berantakan dan susah mencarinya. Kalau bisa di-sort ascending. Tapi kalau Transfer Real Time, sudah di-sort secara ascending jadi kalau mau mencari Bank BCA sangat mudah.