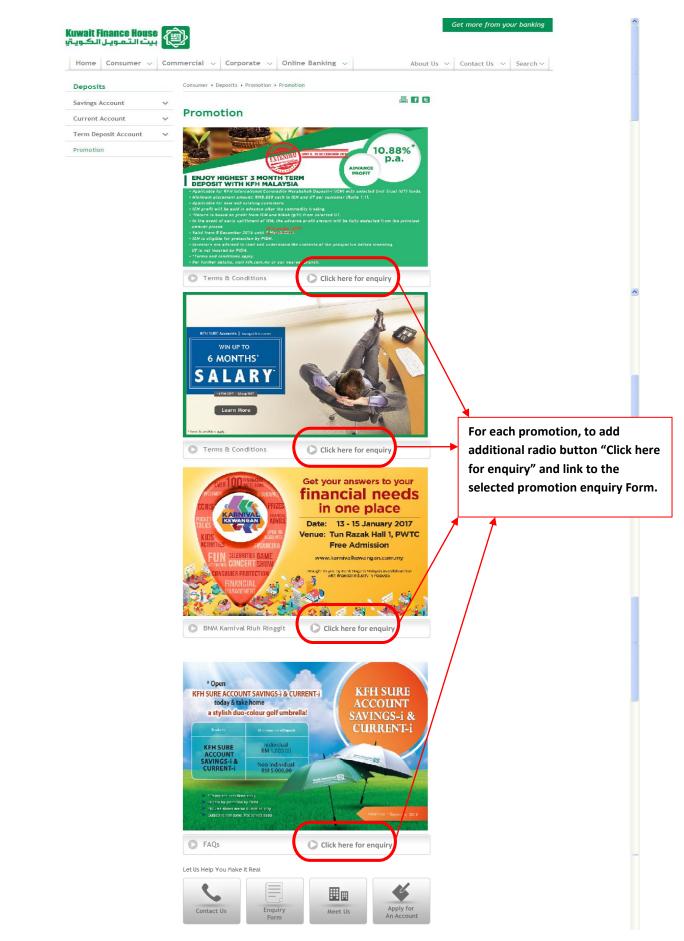

For all type of promotions, to have additional radio button "**Click here for enquiry**" and link to the selected promotion enquiry form which will reach **Contact Centre** upon customer clicked "**Send**".

## Apply linking for each of the promotions to the respective "Promotion Enquiry Form"