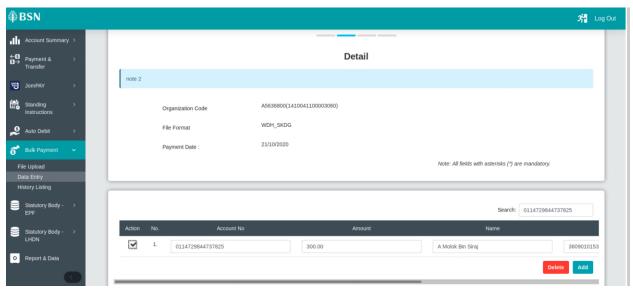

- 1.Test Scenario
- 1. Upload file
- 2. search details
- 3. select and delete details
- 4. click check duplicate
- 5. search again deleted file

Result: File cannot be found