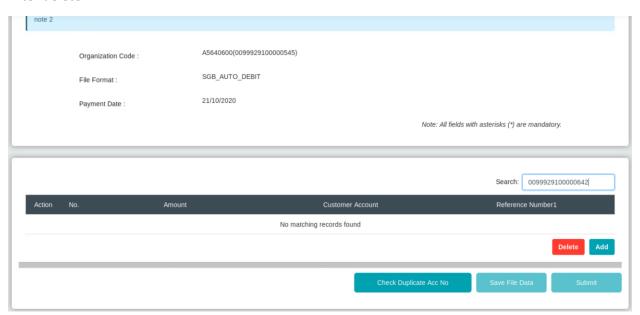

- 1.Test Scenario
- 1. Upload file
- 2. search details
- 3. select and delete details
- 4. click check duplicate
- 5. search again deleted file

Result: File cannot be found

## **Auto Debit**

#### After delete