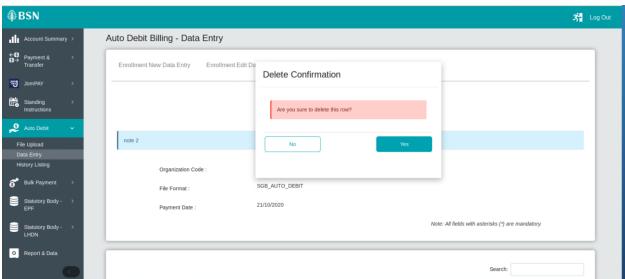

- 1.Test Scenario
- 1. Upload file
- 2. search details
- 3. select and delete details
- 4. click check duplicate
- 5. search again deleted file

Result: File cannot be found

#### After delete