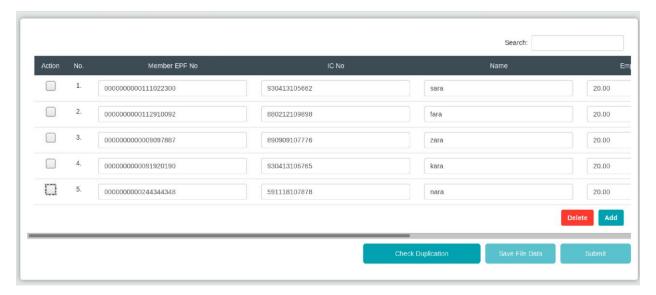

## 2.Test Scenario

- 1. Upload file
- 2. select and delete details
- 3. click check duplicate
- 4. search again deleted file

Result: File cannot be found