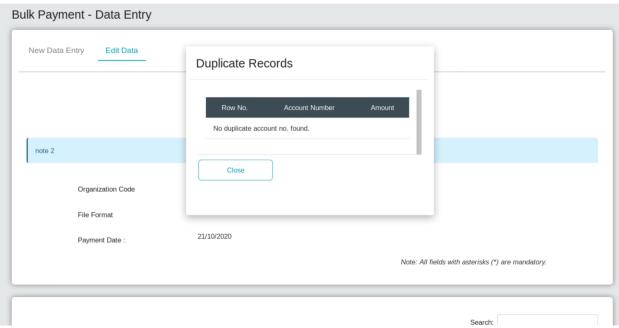

- 1.Test Scenario
- 1. Upload file
- 2. search details
- 3. select and delete details
- 4. click check duplicate
- 5. search again deleted file

Result: File cannot be found

## 2.Test Scenario

- 1. Upload file
- 2. select and delete details
- 3. click check duplicate
- 4. search again deleted file

Result: File cannot be found