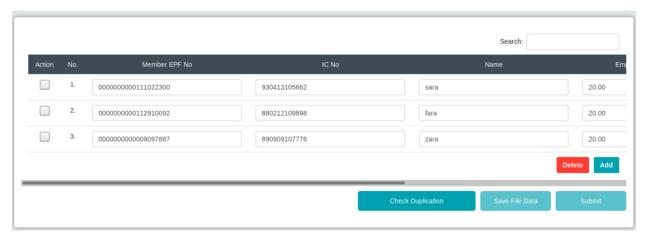

## 2.Test Scenario

- 1. Upload file
- 2. select and delete details
- 3. click check duplicate
- 4. search again deleted file

Result: File cannot be found