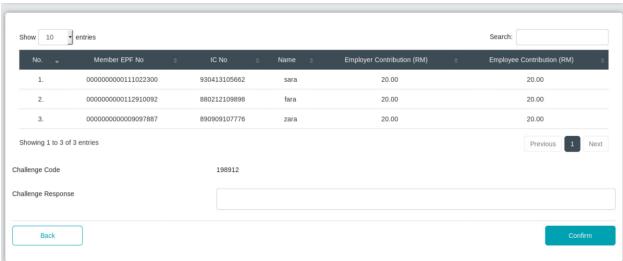

## 2.Test Scenario

- 1. Upload file
- 2. select and delete details
- 3. click check duplicate
- 4. search again deleted file

Result: File cannot be found