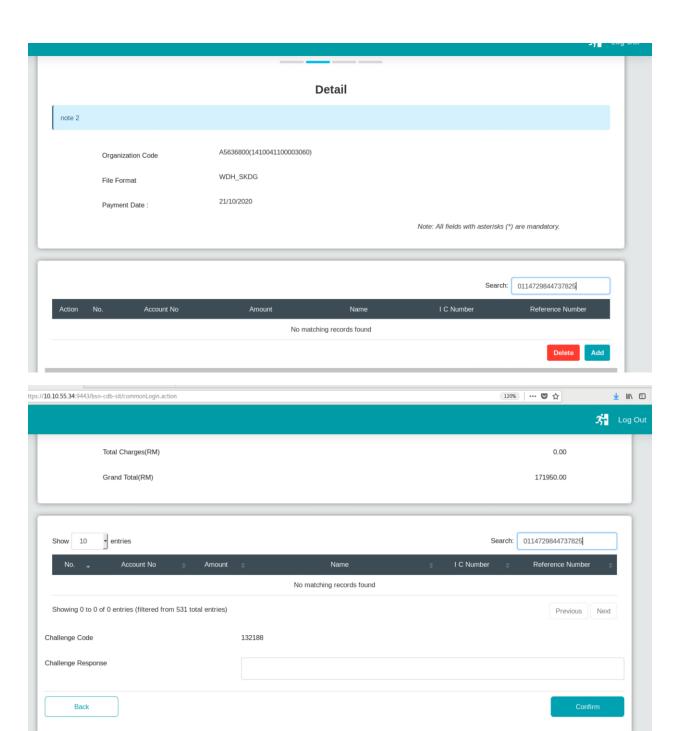

- 1.Test Scenario
- 1. Upload file
- 2. search details
- 3. select and delete details
- 4. click check duplicate
- 5. search again deleted file

Result: File cannot be found

## **Auto Debit**