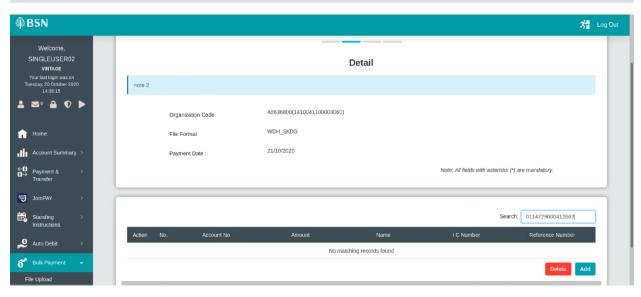

- 1.Test Scenario
- 1. Upload file
- 2. search details
- 3. select and delete details
- 4. click check duplicate
- 5. search again deleted file

Result: File cannot be found