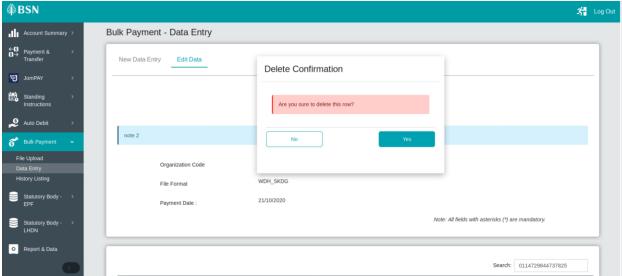

- 1.Test Scenario
- 1. Upload file
- 2. search details
- 3. select and delete details
- 4. click check duplicate
- 5. search again deleted file

Result: File cannot be found

## 2.Test Scenario

- 1. Upload file
- 2. select and delete details
- 3. click check duplicate
- 4. search again deleted file

Result: File cannot be found