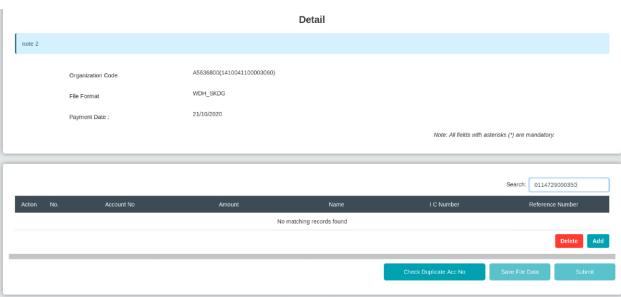

- 1.Test Scenario
- 1. Upload file
- 2. search details
- 3. select and delete details
- 4. click check duplicate
- 5. search again deleted file

Result: File cannot be found