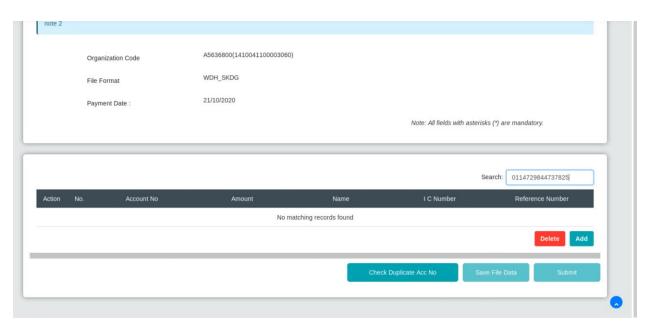

- 1.Test Scenario
- 1. Upload file
- 2. search details
- 3. select and delete details
- 4. click check duplicate
- 5. search again deleted file

Result: File cannot be found

## 2.Test Scenario

- 1. Upload file
- 2. select and delete details
- 3. click check duplicate
- 4. search again deleted file

Result: File cannot be found

#### After delete