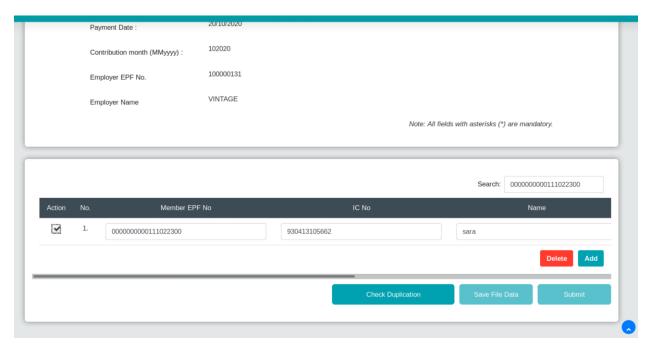

- 1.Test Scenario
- 1. Upload file
- 2. search details
- 3. select and delete details
- 4. click check duplicate
- 5. search again deleted file

Result: File cannot be found

## **Auto Debit**





#### After delete





# **Bulk Payment**











## **EPF**







## 2.Test Scenario

- 1. Upload file
- 2. select and delete details
- 3. click check duplicate
- 4. search again deleted file

Result: File cannot be found

## **Bulk Payment**













| 9.              | 0113229000061324  | 300.00 | Abd Razak Bin Husin  | 511117045267 |               |
|-----------------|-------------------|--------|----------------------|--------------|---------------|
| 10.             | 0110829000138242  | 300.00 | Abd Wahab Bin Ismail | 490408015615 |               |
| Showing 1 to 1  | 10 of 522 entries |        |                      | Previous 1 2 | 3 4 5 53 Next |
| Challenge Code  |                   | 4      | 115685               |              |               |
| Challenge Respo | onse              |        |                      |              |