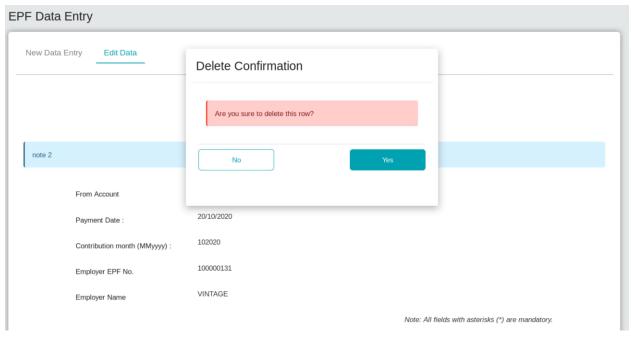

- 1.Test Scenario
- 1. Upload file
- 2. search details
- 3. select and delete details
- 4. click check duplicate
- 5. search again deleted file

Result: File cannot be found

## **Auto Debit**





#### After delete





# **Bulk Payment**











## **EPF**







## 2.Test Scenario

- 1. Upload file
- 2. select and delete details
- 3. click check duplicate
- 4. search again deleted file

Result: File cannot be found

## **Bulk Payment**













| 9.              | 0113229000061324  | 300.00 | Abd Razak Bin Husin  | 511117045267 |               |
|-----------------|-------------------|--------|----------------------|--------------|---------------|
| 10.             | 0110829000138242  | 300.00 | Abd Wahab Bin Ismail | 490408015615 |               |
| Showing 1 to 1  | 10 of 522 entries |        |                      | Previous 1 2 | 3 4 5 53 Next |
| Challenge Code  |                   | 4      | 115685               |              |               |
| Challenge Respo | onse              |        |                      |              |