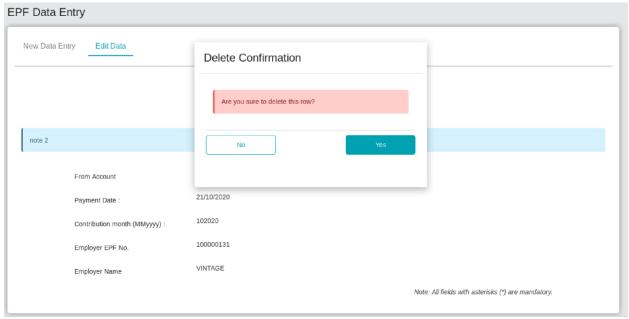

#### After delete

## 2.Test Scenario

- 1. Upload file
- 2. select and delete details
- 3. click check duplicate
- 4. search again deleted file

Result: File cannot be found