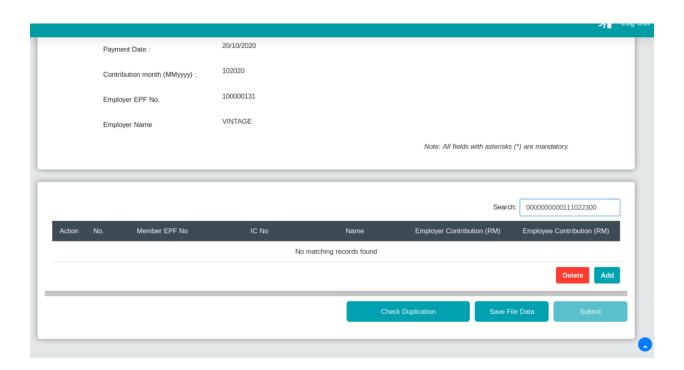

#### After delete

## **EPF**

## 2.Test Scenario

- 1. Upload file
- 2. select and delete details
- 3. click check duplicate
- 4. search again deleted file

Result: File cannot be found