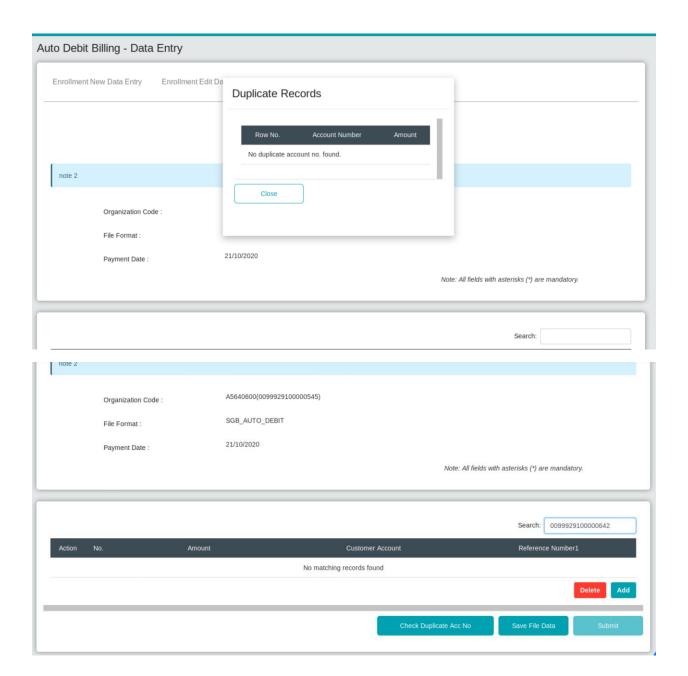

## 2.Test Scenario

- 1. Upload file
- 2. select and delete details
- 3. click check duplicate
- 4. search again deleted file

Result: File cannot be found

#### **Auto Debit**