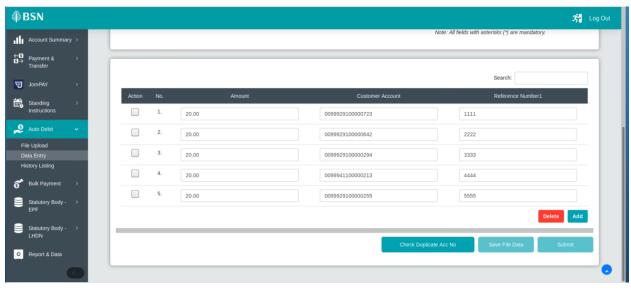

nd

## **Bulk Payment**













| 9.              | 0113229000061324  | 300.00 | Abd Razak Bin Husin  | 511117045267 |               |
|-----------------|-------------------|--------|----------------------|--------------|---------------|
| 10.             | 0110829000138242  | 300.00 | Abd Wahab Bin Ismail | 490408015615 |               |
| Showing 1 to 1  | 10 of 522 entries |        |                      | Previous 1 2 | 3 4 5 53 Next |
| Challenge Code  |                   | 4      | 115685               |              |               |
| Challenge Respo | onse              |        |                      |              |               |
| Back            |                   |        |                      |              | Confirm       |

## **EPF**









#### **Auto Debit**