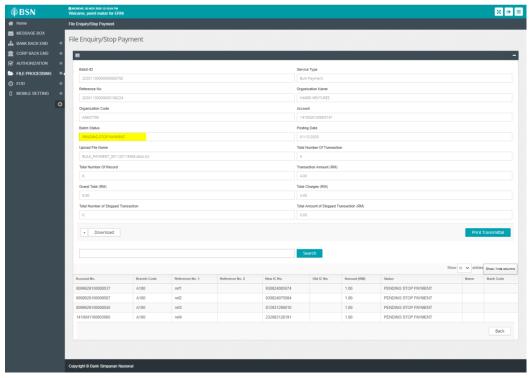

| STOPPED                      | STOPPED                     | TCWOA01R | REJECT | PENDING<br>ENTER<br>AMOUNT   | PENDING<br>ENTER<br>AMOUNT  |
| TCWOA02A     | Reverse per details | APPROVE | PENDING<br>ENTER<br>AMOUNT   | PENDING<br>ENTER<br>AMOUNT  | TCWOA02R | REJECT | STOPPED                      | STOPPED                     |
| TCWOA03A     | Stop per batch      | APPROVE | STOPPED                      | STOPPED                     | TCWOA03R | REJECT | PENDING<br>ENTER<br>AMOUNT   | PENDING<br>ENTER<br>AMOUNT  |
| TCWOA04A     | Reverse per batch   | APPROVE | PENDING<br>ENTER<br>AMOUNT   | PENDING<br>ENTER<br>AMOUNT  | TCWOA04R | REJECT | STOPPED                      | STOPPED                     |

# TCWA01A



# TCWA01R



# TCWA02A





# TCWA02R





# TCWA03A





# TCWA03R





# TCWA04A





# TCWA04R





# TCWOA01A





# TCWOA01R





# TCWOA02A





# TCWOA02R





# TCWOA03A





# TCWOA03R





# TCWOA04A





# TCWOA04R