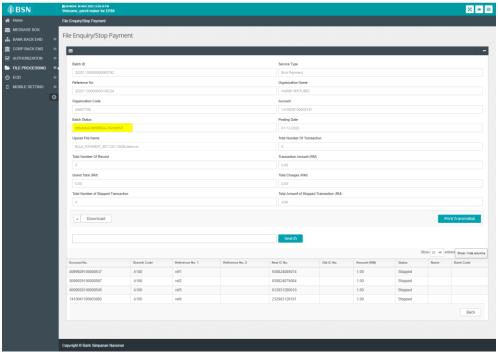

| STOPPED                     | TCWOA01R | REJECT | PENDING<br>ENTER<br>AMOUNT   | PENDING<br>ENTER<br>AMOUNT  |
| TCWOA02A     | Reverse per details | APPROVE | PENDING<br>ENTER<br>AMOUNT   | PENDING<br>ENTER<br>AMOUNT  | TCWOA02R | REJECT | STOPPED                      | STOPPED                     |
| TCWOA03A     | Stop per batch      | APPROVE | STOPPED                      | STOPPED                     | TCWOA03R | REJECT | PENDING<br>ENTER<br>AMOUNT   | PENDING<br>ENTER<br>AMOUNT  |
| TCWOA04A     | Reverse per batch   | APPROVE | PENDING<br>ENTER<br>AMOUNT   | PENDING<br>ENTER<br>AMOUNT  | TCWOA04R | REJECT | STOPPED                      | STOPPED                     |

# TCWA01A



# TCWA01R



# TCWA02A





# TCWA02R





# TCWA03A





# TCWA03R





# TCWA04A





# TCWA04R





# TCWOA01A





# TCWOA01R





# TCWOA02A





# TCWOA02R





# TCWOA03A





# TCWOA03R





# TCWOA04A





# TCWOA04R