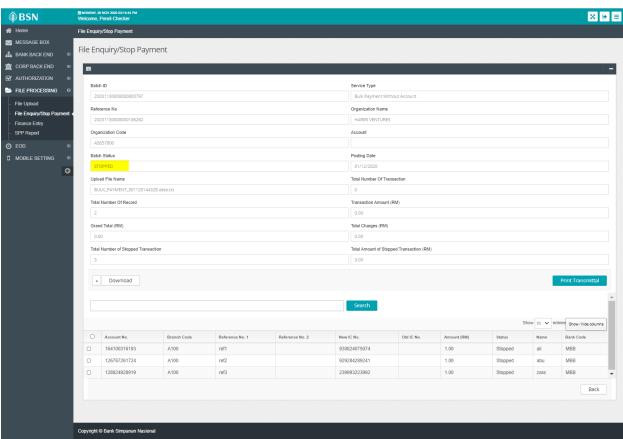

| PENDING<br>ENTER<br>AMOUNT  |
| TCWOA02A     | Reverse per details | APPROVE | PENDING<br>ENTER<br>AMOUNT   | PENDING<br>ENTER<br>AMOUNT  | TCWOA02R | REJECT | STOPPED                      | STOPPED                     |
| TCWOA03A     | Stop per batch      | APPROVE | STOPPED                      | STOPPED                     | TCWOA03R | REJECT | PENDING<br>ENTER<br>AMOUNT   | PENDING<br>ENTER<br>AMOUNT  |
| TCWOA04A     | Reverse per batch   | APPROVE | PENDING<br>ENTER<br>AMOUNT   | PENDING<br>ENTER<br>AMOUNT  | TCWOA04R | REJECT | STOPPED                      | STOPPED                     |

# TCWA01A



# TCWA01R



# TCWA02A





# TCWA02R





# TCWA03A





# TCWA03R





# TCWA04A





# TCWA04R





# TCWOA01A





# TCWOA01R





# TCWOA02A





# TCWOA02R





# TCWOA03A





# TCWOA03R





# TCWOA04A





# TCWOA04R