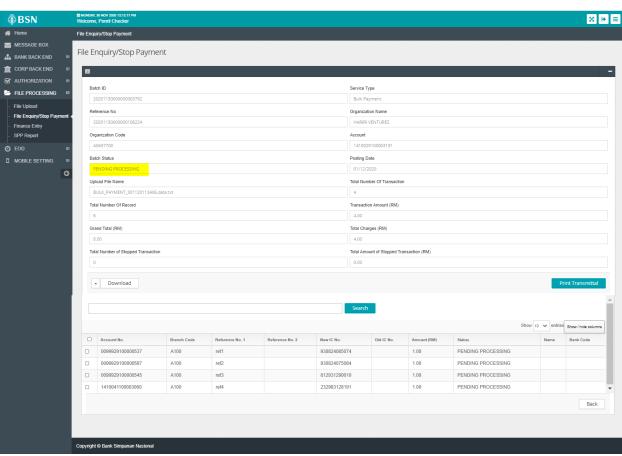

STOPPED                      | STOPPED                     | TCWOA01R | REJECT | PENDING<br>ENTER<br>AMOUNT   | PENDING<br>ENTER<br>AMOUNT  |
| TCWOA02A     | Reverse per details | APPROVE | PENDING<br>ENTER<br>AMOUNT   | PENDING<br>ENTER<br>AMOUNT  | TCWOA02R | REJECT | STOPPED                      | STOPPED                     |
| TCWOA03A     | Stop per batch      | APPROVE | STOPPED                      | STOPPED                     | TCWOA03R | REJECT | PENDING<br>ENTER<br>AMOUNT   | PENDING<br>ENTER<br>AMOUNT  |
| TCWOA04A     | Reverse per batch   | APPROVE | PENDING<br>ENTER<br>AMOUNT   | PENDING<br>ENTER<br>AMOUNT  | TCWOA04R | REJECT | STOPPED                      | STOPPED                     |

# TCWA01A



# TCWA01R



# TCWA02A





# TCWA02R





# TCWA03A





# TCWA03R





# TCWA04A





# TCWA04R





# TCWOA01A





# TCWOA01R





# TCWOA02A





# TCWOA02R





# TCWOA03A





# TCWOA03R





# TCWOA04A





# TCWOA04R