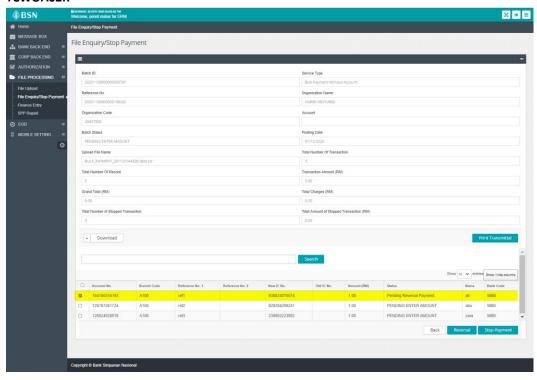

ENTER<br>AMOUNT   | PENDING<br>ENTER<br>AMOUNT  |
| TCWOA02A     | Reverse per details | APPROVE | PENDING<br>ENTER<br>AMOUNT   | PENDING<br>ENTER<br>AMOUNT  | TCWOA02R | REJECT | STOPPED                      | STOPPED                     |
| TCWOA03A     | Stop per batch      | APPROVE | STOPPED                      | STOPPED                     | TCWOA03R | REJECT | PENDING<br>ENTER<br>AMOUNT   | PENDING<br>ENTER<br>AMOUNT  |
| TCWOA04A     | Reverse per batch   | APPROVE | PENDING<br>ENTER<br>AMOUNT   | PENDING<br>ENTER<br>AMOUNT  | TCWOA04R | REJECT | STOPPED                      | STOPPED                     |

# TCWA01A



# TCWA01R



# TCWA02A





# TCWA02R





# TCWA03A





# TCWA03R





# TCWA04A





# TCWA04R





# TCWOA01A





# TCWOA01R





# TCWOA02A





# TCWOA02R





# TCWOA03A





# TCWOA03R





# TCWOA04A





# TCWOA04R