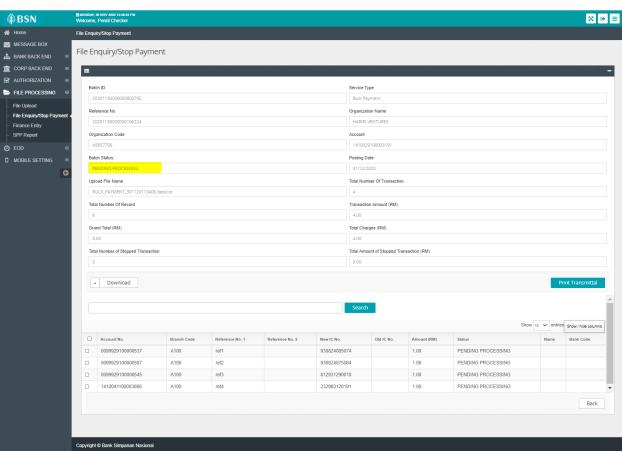

| STOPPED                     | TCWOA01R | REJECT | PENDING<br>ENTER<br>AMOUNT   | PENDING<br>ENTER<br>AMOUNT  |
| TCWOA02A     | Reverse per details | APPROVE | PENDING<br>ENTER<br>AMOUNT   | PENDING<br>ENTER<br>AMOUNT  | TCWOA02R | REJECT | STOPPED                      | STOPPED                     |
| TCWOA03A     | Stop per batch      | APPROVE | STOPPED                      | STOPPED                     | TCWOA03R | REJECT | PENDING<br>ENTER<br>AMOUNT   | PENDING<br>ENTER<br>AMOUNT  |
| TCWOA04A     | Reverse per batch   | APPROVE | PENDING<br>ENTER<br>AMOUNT   | PENDING<br>ENTER<br>AMOUNT  | TCWOA04R | REJECT | STOPPED                      | STOPPED                     |

# TCWA01A



# TCWA01R



# TCWA02A





# TCWA02R





# TCWA03A





# TCWA03R





# TCWA04A





# TCWA04R





# TCWOA01A





# TCWOA01R





# TCWOA02A





# TCWOA02R





# TCWOA03A





# TCWOA03R





# TCWOA04A





# TCWOA04R