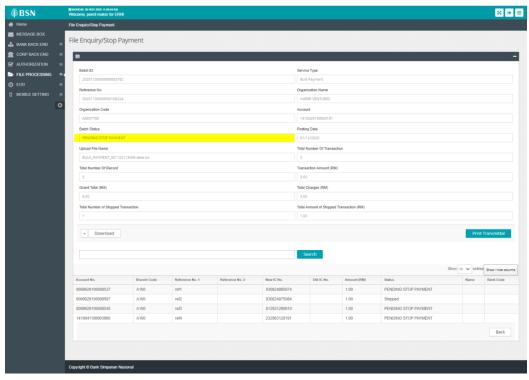

s    | APPROVE | STOPPED                      | STOPPED                     | TCWOA01R | REJECT | PENDING<br>ENTER<br>AMOUNT   | PENDING<br>ENTER<br>AMOUNT  |
| TCWOA02A     | Reverse per details | APPROVE | PENDING<br>ENTER<br>AMOUNT   | PENDING<br>ENTER<br>AMOUNT  | TCWOA02R | REJECT | STOPPED                      | STOPPED                     |
| TCWOA03A     | Stop per batch      | APPROVE | STOPPED                      | STOPPED                     | TCWOA03R | REJECT | PENDING<br>ENTER<br>AMOUNT   | PENDING<br>ENTER<br>AMOUNT  |
| TCWOA04A     | Reverse per batch   | APPROVE | PENDING<br>ENTER<br>AMOUNT   | PENDING<br>ENTER<br>AMOUNT  | TCWOA04R | REJECT | STOPPED                      | STOPPED                     |

# TCWA01A



# TCWA01R



# TCWA02A





# TCWA02R





# TCWA03A





# TCWA03R





# TCWA04A





# TCWA04R





# TCWOA01A





# TCWOA01R





# TCWOA02A





# TCWOA02R





# TCWOA03A





# TCWOA03R





# TCWOA04A





# TCWOA04R