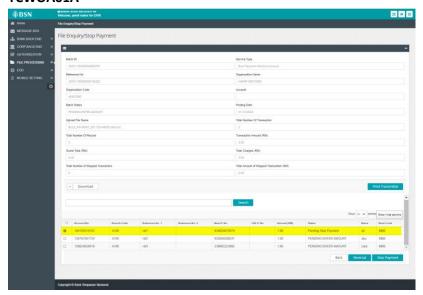

| TCWOA01R | REJECT | PENDING<br>ENTER<br>AMOUNT   | PENDING<br>ENTER<br>AMOUNT  |
| TCWOA02A     | Reverse per details | APPROVE | PENDING<br>ENTER<br>AMOUNT   | PENDING<br>ENTER<br>AMOUNT  | TCWOA02R | REJECT | STOPPED                      | STOPPED                     |
| TCWOA03A     | Stop per batch      | APPROVE | STOPPED                      | STOPPED                     | TCWOA03R | REJECT | PENDING<br>ENTER<br>AMOUNT   | PENDING<br>ENTER<br>AMOUNT  |
| TCWOA04A     | Reverse per batch   | APPROVE | PENDING<br>ENTER<br>AMOUNT   | PENDING<br>ENTER<br>AMOUNT  | TCWOA04R | REJECT | STOPPED                      | STOPPED                     |

# TCWA01A



# TCWA01R



# TCWA02A





# TCWA02R





# TCWA03A





# TCWA03R





# TCWA04A





# TCWA04R





# TCWOA01A





# TCWOA01R





# TCWOA02A





# TCWOA02R





# TCWOA03A





# TCWOA03R





# TCWOA04A





# TCWOA04R