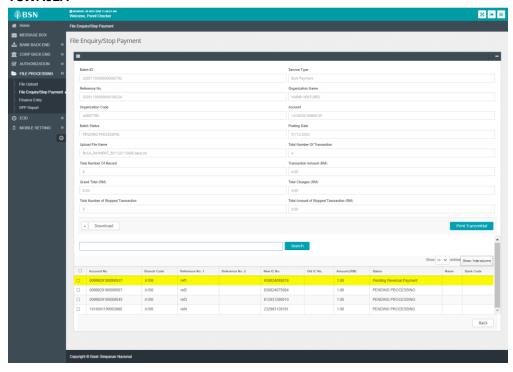

TCWOA01A     | Stop per details    | APPROVE | STOPPED                      | STOPPED                     | TCWOA01R | REJECT | PENDING<br>ENTER<br>AMOUNT   | PENDING<br>ENTER<br>AMOUNT  |
| TCWOA02A     | Reverse per details | APPROVE | PENDING<br>ENTER<br>AMOUNT   | PENDING<br>ENTER<br>AMOUNT  | TCWOA02R | REJECT | STOPPED                      | STOPPED                     |
| TCWOA03A     | Stop per batch      | APPROVE | STOPPED                      | STOPPED                     | TCWOA03R | REJECT | PENDING<br>ENTER<br>AMOUNT   | PENDING<br>ENTER<br>AMOUNT  |
| TCWOA04A     | Reverse per batch   | APPROVE | PENDING<br>ENTER<br>AMOUNT   | PENDING<br>ENTER<br>AMOUNT  | TCWOA04R | REJECT | STOPPED                      | STOPPED                     |

# TCWA01A



# TCWA01R



# TCWA02A





# TCWA02R





# TCWA03A





# TCWA03R





# TCWA04A





# TCWA04R





# TCWOA01A





# TCWOA01R





# TCWOA02A





# TCWOA02R





# TCWOA03A





# TCWOA03R





# TCWOA04A





# TCWOA04R