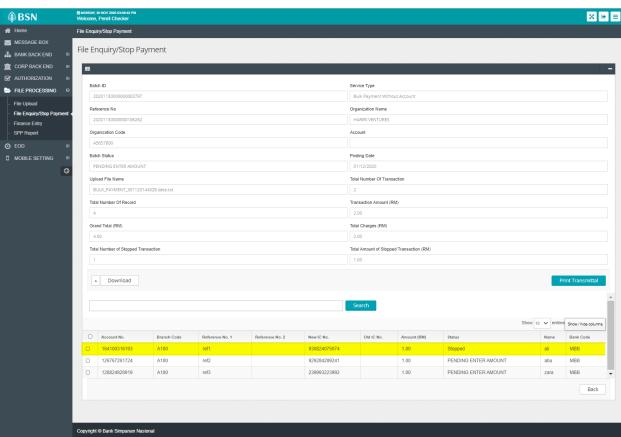

TER<br>AMOUNT   | PENDING<br>ENTER<br>AMOUNT  |
| TCWOA02A     | Reverse per details | APPROVE | PENDING<br>ENTER<br>AMOUNT   | PENDING<br>ENTER<br>AMOUNT  | TCWOA02R | REJECT | STOPPED                      | STOPPED                     |
| TCWOA03A     | Stop per batch      | APPROVE | STOPPED                      | STOPPED                     | TCWOA03R | REJECT | PENDING<br>ENTER<br>AMOUNT   | PENDING<br>ENTER<br>AMOUNT  |
| TCWOA04A     | Reverse per batch   | APPROVE | PENDING<br>ENTER<br>AMOUNT   | PENDING<br>ENTER<br>AMOUNT  | TCWOA04R | REJECT | STOPPED                      | STOPPED                     |

# TCWA01A



# TCWA01R



# TCWA02A





# TCWA02R





# TCWA03A





# TCWA03R





# TCWA04A





# TCWA04R





# TCWOA01A





# TCWOA01R





# TCWOA02A





# TCWOA02R





# TCWOA03A





# TCWOA03R





# TCWOA04A





# TCWOA04R