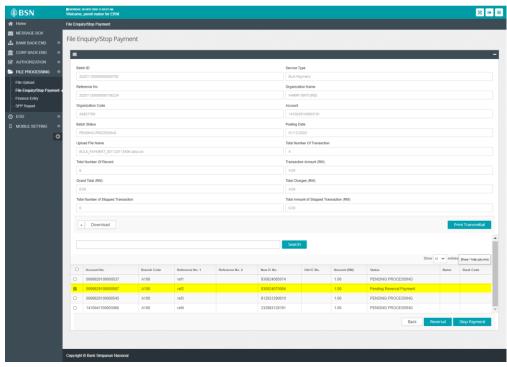

Stop per details    | APPROVE | STOPPED                      | STOPPED                     | TCWOA01R | REJECT | PENDING<br>ENTER<br>AMOUNT   | PENDING<br>ENTER<br>AMOUNT  |
| TCWOA02A     | Reverse per details | APPROVE | PENDING<br>ENTER<br>AMOUNT   | PENDING<br>ENTER<br>AMOUNT  | TCWOA02R | REJECT | STOPPED                      | STOPPED                     |
| TCWOA03A     | Stop per batch      | APPROVE | STOPPED                      | STOPPED                     | TCWOA03R | REJECT | PENDING<br>ENTER<br>AMOUNT   | PENDING<br>ENTER<br>AMOUNT  |
| TCWOA04A     | Reverse per batch   | APPROVE | PENDING<br>ENTER<br>AMOUNT   | PENDING<br>ENTER<br>AMOUNT  | TCWOA04R | REJECT | STOPPED                      | STOPPED                     |

# TCWA01A



# TCWA01R



# TCWA02A





# TCWA02R





# TCWA03A





# TCWA03R





# TCWA04A





# TCWA04R





# TCWOA01A





# TCWOA01R





# TCWOA02A





# TCWOA02R





# TCWOA03A





# TCWOA03R





# TCWOA04A





# TCWOA04R