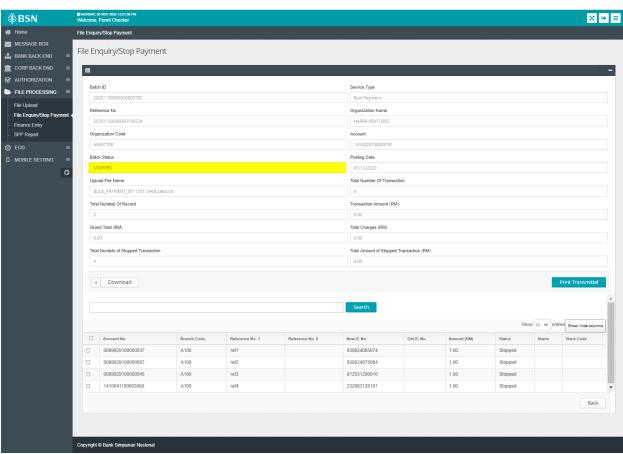

| APPROVE | STOPPED                      | STOPPED                     | TCWOA01R | REJECT | PENDING<br>ENTER<br>AMOUNT   | PENDING<br>ENTER<br>AMOUNT  |
| TCWOA02A     | Reverse per details | APPROVE | PENDING<br>ENTER<br>AMOUNT   | PENDING<br>ENTER<br>AMOUNT  | TCWOA02R | REJECT | STOPPED                      | STOPPED                     |
| TCWOA03A     | Stop per batch      | APPROVE | STOPPED                      | STOPPED                     | TCWOA03R | REJECT | PENDING<br>ENTER<br>AMOUNT   | PENDING<br>ENTER<br>AMOUNT  |
| TCWOA04A     | Reverse per batch   | APPROVE | PENDING<br>ENTER<br>AMOUNT   | PENDING<br>ENTER<br>AMOUNT  | TCWOA04R | REJECT | STOPPED                      | STOPPED                     |

# TCWA01A



# TCWA01R



# TCWA02A





# TCWA02R





# TCWA03A





# TCWA03R





# TCWA04A





# TCWA04R





# TCWOA01A





# TCWOA01R





# TCWOA02A





# TCWOA02R





# TCWOA03A





# TCWOA03R





# TCWOA04A





# TCWOA04R