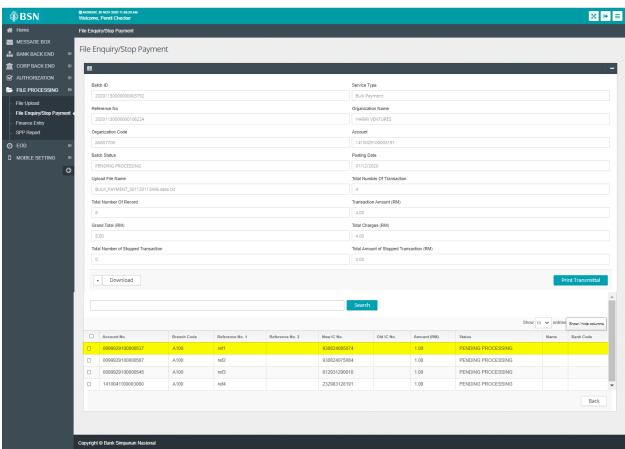

WOA01A     | Stop per details    | APPROVE | STOPPED                      | STOPPED                     | TCWOA01R | REJECT | PENDING<br>ENTER<br>AMOUNT   | PENDING<br>ENTER<br>AMOUNT  |
| TCWOA02A     | Reverse per details | APPROVE | PENDING<br>ENTER<br>AMOUNT   | PENDING<br>ENTER<br>AMOUNT  | TCWOA02R | REJECT | STOPPED                      | STOPPED                     |
| TCWOA03A     | Stop per batch      | APPROVE | STOPPED                      | STOPPED                     | TCWOA03R | REJECT | PENDING<br>ENTER<br>AMOUNT   | PENDING<br>ENTER<br>AMOUNT  |
| TCWOA04A     | Reverse per batch   | APPROVE | PENDING<br>ENTER<br>AMOUNT   | PENDING<br>ENTER<br>AMOUNT  | TCWOA04R | REJECT | STOPPED                      | STOPPED                     |

# TCWA01A



# TCWA01R



# TCWA02A





# TCWA02R





# TCWA03A





# TCWA03R





# TCWA04A





# TCWA04R





# TCWOA01A





# TCWOA01R





# TCWOA02A





# TCWOA02R





# TCWOA03A





# TCWOA03R





# TCWOA04A





# TCWOA04R