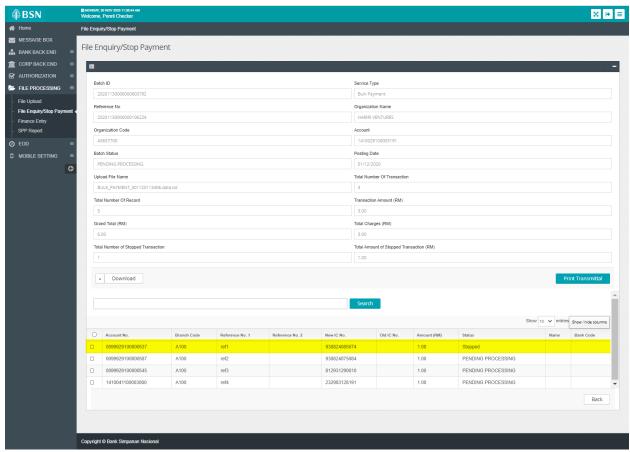

T<br>RESULT<br>STATUS |
| TCWOA01A     | Stop per details    | APPROVE | STOPPED                      | STOPPED                     | TCWOA01R | REJECT | PENDING<br>ENTER<br>AMOUNT   | PENDING<br>ENTER<br>AMOUNT  |
| TCWOA02A     | Reverse per details | APPROVE | PENDING<br>ENTER<br>AMOUNT   | PENDING<br>ENTER<br>AMOUNT  | TCWOA02R | REJECT | STOPPED                      | STOPPED                     |
| TCWOA03A     | Stop per batch      | APPROVE | STOPPED                      | STOPPED                     | TCWOA03R | REJECT | PENDING<br>ENTER<br>AMOUNT   | PENDING<br>ENTER<br>AMOUNT  |
| TCWOA04A     | Reverse per batch   | APPROVE | PENDING<br>ENTER<br>AMOUNT   | PENDING<br>ENTER<br>AMOUNT  | TCWOA04R | REJECT | STOPPED                      | STOPPED                     |

# TCWA01A



# TCWA01R



# TCWA02A





# TCWA02R





# TCWA03A





# TCWA03R





# TCWA04A





# TCWA04R





# TCWOA01A





# TCWOA01R





# TCWOA02A





# TCWOA02R





# TCWOA03A





# TCWOA03R





# TCWOA04A





# TCWOA04R