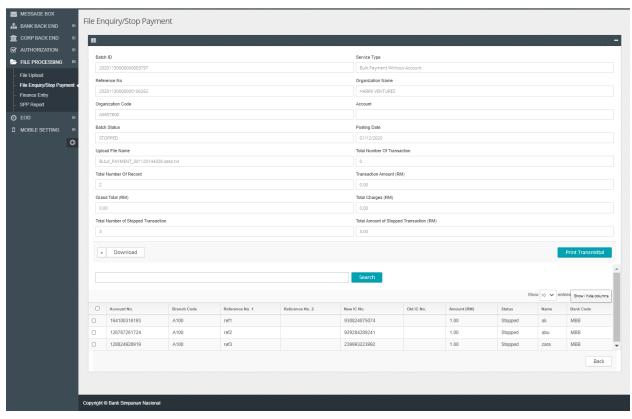

| WITH ACCOUNT |                     |         |                              |                             |          |        |                              |                             |
|--------------|---------------------|---------|------------------------------|-----------------------------|----------|--------|------------------------------|-----------------------------|
| TC ID        | SCENARIO            | ACTION  | EXPECTED<br>RESULT<br>STATUS | CURRENT<br>RESULT<br>STATUS | TC ID    | ACTION | EXPECTED<br>RESULT<br>STATUS | CURRENT<br>RESULT<br>STATUS |
| TCWA01A      | Stop per details    | APPROVE | STOPPED                      | STOPPED                     | TCWA01R  | REJECT | PENDING<br>PROCESSING        | PENDING<br>PROCESSING       |
| TCWA02A      | Reverse per details | APPROVE | PENDING<br>PROCESSING        | PENDING<br>PROCESSING       | TCWA02R  | REJECT | STOPPED                      | STOPPED                     |
| TCWA03A      | Stop per batch      | APPROVE | STOPPED                      | STOPPED                     | TCWA03R  | REJECT | PENDING<br>PROCESSING        | PENDING<br>PROCESSING       |
| TCWA04A      | Reverse per batch   | APPROVE | PENDING<br>PROCESSING        | PENDING<br>PROCESSING       | TCWA04R  | REJECT | STOPPED                      | STOPPED                     |
| WITHOU       | T ACCOUNT           |         |                              |                             |          |        |                              |                             |
| TC ID        | SCENARIO            | ACTION  | EXPECTED<br>RESULT<br>STATUS | CURRENT<br>RESULT<br>STATUS | TC ID    | ACTION | EXPECTED<br>RESULT<br>STATUS | CURRENT<br>RESULT<br>STATUS |
| TCWOA01A     | Stop per details    | APPROVE | STOPPED                      | STOPPED                     | TCWOA01R | REJECT | PENDING<br>ENTER<br>AMOUNT   | PENDING<br>ENTER<br>AMOUNT  |
| TCWOA02A     | Reverse per details | APPROVE | PENDING<br>ENTER<br>AMOUNT   | PENDING<br>ENTER<br>AMOUNT  | TCWOA02R | REJECT | STOPPED                      | STOPPED                     |
| TCWOA03A     | Stop per batch      | APPROVE | STOPPED                      | STOPPED                     | TCWOA03R | REJECT | PENDING<br>ENTER<br>AMOUNT   | PENDING<br>ENTER<br>AMOUNT  |
| TCWOA04A     | Reverse per batch   | APPROVE | PENDING<br>ENTER<br>AMOUNT   | PENDING<br>ENTER<br>AMOUNT  | TCWOA04R | REJECT | STOPPED                      | STOPPED                     |