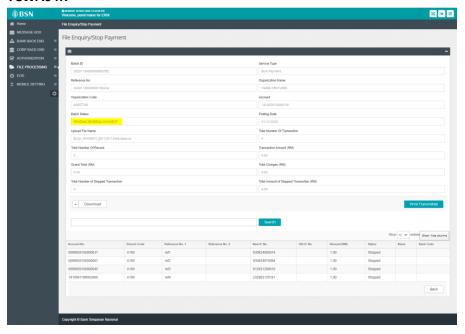

| STOPPED                     | TCWOA01R | REJECT | PENDING<br>ENTER<br>AMOUNT   | PENDING<br>ENTER<br>AMOUNT  |
| TCWOA02A     | Reverse per details | APPROVE | PENDING<br>ENTER<br>AMOUNT   | PENDING<br>ENTER<br>AMOUNT  | TCWOA02R | REJECT | STOPPED                      | STOPPED                     |
| TCWOA03A     | Stop per batch      | APPROVE | STOPPED                      | STOPPED                     | TCWOA03R | REJECT | PENDING<br>ENTER<br>AMOUNT   | PENDING<br>ENTER<br>AMOUNT  |
| TCWOA04A     | Reverse per batch   | APPROVE | PENDING<br>ENTER<br>AMOUNT   | PENDING<br>ENTER<br>AMOUNT  | TCWOA04R | REJECT | STOPPED                      | STOPPED                     |

# TCWA01A



# TCWA01R



# TCWA02A





# TCWA02R





# TCWA03A





# TCWA03R





# TCWA04A





# TCWA04R





# TCWOA01A





# TCWOA01R





# TCWOA02A





# TCWOA02R





# TCWOA03A





# TCWOA03R





# TCWOA04A





# TCWOA04R