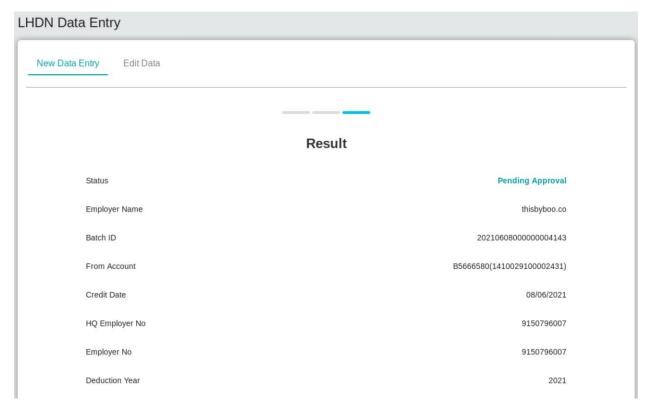

w Uploaded File** 

: Bulk Payment

: B6759700

: 02/06/2021

: 01/06/2021

: 5

: PENDING APPROVAL

: 20210601000000004124

: 20210601000000257271

: BULK\_PAYMENT\_010621205749.data.txt

Service Type

Status

Batch ID

Reference No

Organization Code

Total No. Of Record

Transaction Amount (RM) : 30.00

Payment Date

Created Date

File Name

 Wrong status display at Bulk Payment > Transaction History , File Processing and both transmittal report.

System display: Pending Approval.

- Refer IBAM > BSNeBiz Transaction Enquiry , System display status : Successful

# Approval Matric for bulk payment :



# File enquiry/file processing



# **History Listing**



# **Transaction Enquiry**



# Updated testing (8/6/21)

# **Bulk Payment New Data**



# **EPF New Data**



#### LHDN New Data



# File processing status after creation (Pending Approver)



#### **Authorization List**



# Approved bulk payment



# Approved EPF



#### Approved LHDN



# Status at file processing after authorization process (Pending Processing)



#### Transmittal status at IBAM and CDB

# **Bulk Payment**







#### **EPF**

# **EPF History** Status PENDING PROCESSING Batch ID 20210608000000004142 Reference Number 20210608000000308957 File Name STATUTORY\_KWSP\_080621183110.data.txt Organization Code B5666580 08/06/2021 00:00:00 Payment Date Contribution month 062021 08/06/2021 00:00:00 Total Member Employer Contribution (RM) 20.00 Member Contribution (RM) 20.00

#### **View Uploaded File** Batch ID : 202106080000000004142 : 20210608000000308957 Reference No : EPF Service Type Organization Nam