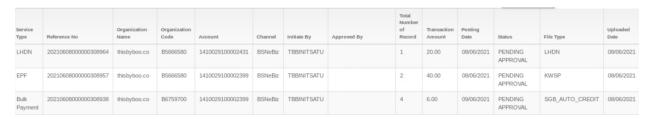

# **History Listing**

 Wrong status display at Bulk Payment > Transaction History , File Processing and both transmittal report.

System display: Pending Approval.

- Refer IBAM > BSNeBiz Transaction Enquiry , System display status : Successful