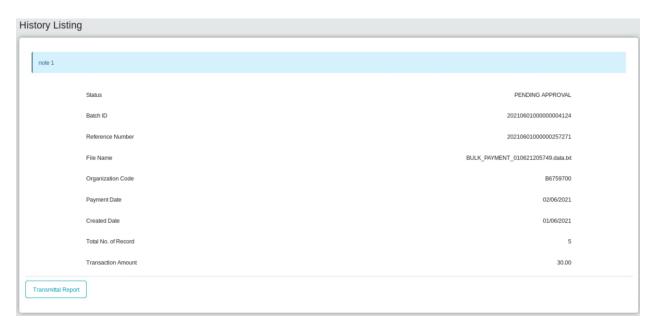

# **History Listing**

: 01/06/2021

: 5

: PENDING APPROVAL

: 20210601000000004124

: 20210601000000257271

: BULK\_PAYMENT\_010621205749.data.txt

Service Type

Status

Batch ID

Reference No

Organization Code

Total No. Of Record

Transaction Amount (RM) : 30.00

Payment Date

Created Date

File Name