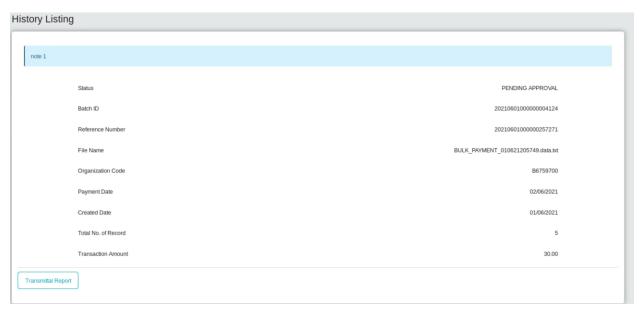

# **History Listing**

: 01/06/2021

: 5

: PENDING APPROVAL

: 20210601000000004124

: 20210601000000257271

: BULK\_PAYMENT\_010621205749.data.txt

Service Type

Status

Batch ID

Reference No

Organization Code

Total No. Of Record

Transaction Amount (RM) : 30.00

Payment Date

Created Date

File Name