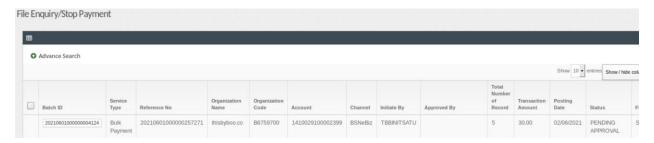

l (RM) : 30.00

Total Number of Stopped Transaction : 0

Total Amount of Stopped Transaction (RM) : 0.00

Total Charges (RM)

CDB and IBAM transmittal

**View Uploaded File** 

: Bulk Payment

: B6759700

: 02/06/2021

: 01/06/2021

: 5

: PENDING APPROVAL

: 20210601000000004124

: 20210601000000257271

: BULK\_PAYMENT\_010621205749.data.txt

Service Type

Status

Batch ID

Reference No

Organization Code

Total No. Of Record

Transaction Amount (RM) : 30.00

Payment Date

Created Date

File Name

 Wrong status display at Bulk Payment > Transaction History , File Processing and both transmittal report.

System display: Pending Approval.

- Refer IBAM > BSNeBiz Transaction Enquiry , System display status : Successful

# Approval Matric for bulk payment :



# File enquiry/file processing



# **History Listing**



# **Transaction Enquiry**



# Updated testing (8/6/21)

# **Bulk Payment New Data**



# **EPF New Data**



#### LHDN New Data



# File processing status after creation (Pending Approver)



#### **Authorization List**



# Approved bulk payment



# Approved EPF



#### Approved LHDN



# Status at file processing after authorization process (Pending Processing)



#### Transmittal status at IBAM and CDB

# **Bulk Payment**







#### **EPF**

# **EPF History** Status PENDING PROCESSING Batch ID 20210608000000004142 Reference Number 20210608000000308957 File Name STATUTORY\_KWSP\_080621183110.data.txt Organization Code B5666580 08/06/2021 00:00:00 Payment Date Contribution month 062021 08/06/2021 00:00:00 Total Member Employer Contribution (RM) 20.00 Member