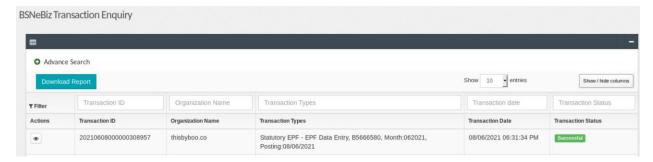

 Wrong status display at Bulk Payment > Transaction History , File Processing and both transmittal report.

System display: Pending Approval.

- Refer IBAM > BSNeBiz Transaction Enquiry , System display status : Successful

# **Transaction Enquiry**

# **EPF History** Status PENDING PROCESSING Batch ID 20210608000000004142 Reference Number 20210608000000308957 File Name STATUTORY\_KWSP\_080621183110.data.txt Organization Code B5666580 08/06/2021 00:00:00 Payment Date Contribution month 062021 08/06/2021 00:00:00 Total Member Employer Contribution (RM) 20.00 Member Contribution (RM) 20.00