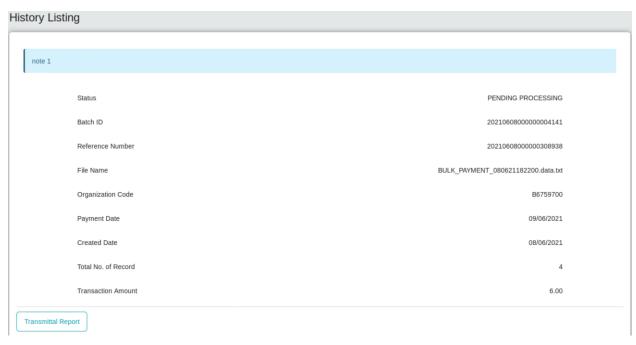

.00

Payment Date

Created Date

File Name

 Wrong status display at Bulk Payment > Transaction History , File Processing and both transmittal report.

System display: Pending Approval.

- Refer IBAM > BSNeBiz Transaction Enquiry , System display status : Successful

# Approval Matric for bulk payment :



# File enquiry/file processing



# **History Listing**



# **Transaction Enquiry**



# Updated testing (8/6/21)

# **Bulk Payment New Data**



# **EPF New Data**



#### LHDN New Data



# File processing status after creation (Pending Approver)



#### **Authorization List**



# Approved bulk payment



# Approved EPF



#### Approved LHDN



# Status at file processing after authorization process (Pending Processing)



#### Transmittal status at IBAM and CDB

# **Bulk Payment**







#### **EPF**

# **EPF History** Status PENDING PROCESSING Batch ID 20210608000000004142 Reference Number 20210608000000308957 File Name STATUTORY\_KWSP\_080621183110.data.txt Organization Code B5666580 08/06/2021 00:00:00 Payment Date Contribution month 062021 08/06/2021 00:00:00 Total Member Employer Contribution (RM) 20.00 Member Contribution (RM) 20.00

#### **View Uploaded File** Batch ID : 202106080000000004142 : 20210608000000308957 Reference No : EPF Service Type Organization Name : thisbyboo.co Organization Code : B5666580 : 1410029100002399 : PENDING PROCESSING Batch Status Posting Date : 08/06/2021 : STATUTORY\_KWSP\_080621183110.data. Upload File Name Total Number Of Transaction : 2 Total Number Of Record Transaction Amount (RM) : 40.00 Grand Total (RM) : 40.00 Total Charg