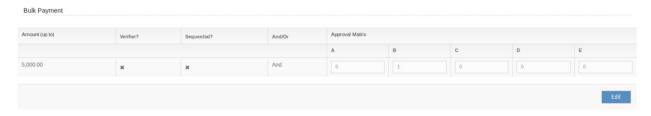

on Amount (RM) : 30.00

Grand Total (RM) : 30.00

Total Number of Stopped Transaction : 0

Total Amount of Stopped Transaction (RM) : 0.00

Total Charges (RM)

CDB and IBAM transmittal

**View Uploaded File** 

: Bulk Payment

: B6759700

: 02/06/2021

: 01/06/2021

: 5

: PENDING APPROVAL

: 20210601000000004124

: 20210601000000257271

: BULK\_PAYMENT\_010621205749.data.txt

Service Type

Status

Batch ID

Reference No

Organization Code

Total No. Of Record

Transaction Amount (RM) : 30.00

Payment Date

Created Date

File Name

 Wrong status display at Bulk Payment > Transaction History , File Processing and both transmittal report.

System display: Pending Approval.

- Refer IBAM > BSNeBiz Transaction Enquiry , System display status : Successful

# Approval Matric for bulk payment :



# File enquiry/file processing



# **History Listing**



# **Transaction Enquiry**



# Updated testing (8/6/21)

# **Bulk Payment New Data**



# **EPF New Data**



#### LHDN New Data



# File processing status after creation (Pending Approver)



#### **Authorization List**



# Approved bulk payment



# Approved EPF



#### Approved LHDN



# Status at file processing after authorization process (Pending Processing)



#### Transmittal status at IBAM and CDB

# **Bulk Payment**







#### **EPF**

# **EPF History** Status PENDING PROCESSING Batch ID 20210608000000004142 Reference Number 20210608000000308957 File Name STATUTORY\_KWSP\_080621183110.data.txt Organization Code B5666580 08/06/2021 00:00:00 Payment Date Contribution month 062021 08/06/2021 00:00:00 Total Member Employ