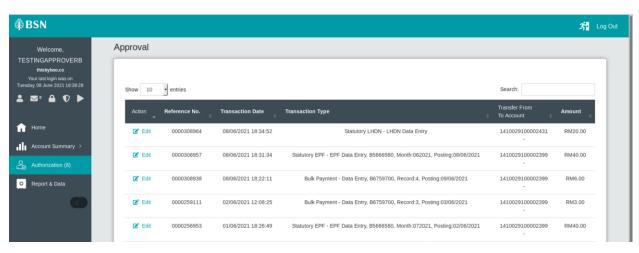

PROVAL

: 20210601000000004124

: 20210601000000257271

: BULK\_PAYMENT\_010621205749.data.txt

Service Type

Status

Batch ID

Reference No

Organization Code

Total No. Of Record

Transaction Amount (RM) : 30.00

Payment Date

Created Date

File Name

 Wrong status display at Bulk Payment > Transaction History , File Processing and both transmittal report.

System display: Pending Approval.

- Refer IBAM > BSNeBiz Transaction Enquiry , System display status : Successful

# Approval Matric for bulk payment :



# File enquiry/file processing



# **History Listing**



# **Transaction Enquiry**



# Updated testing (8/6/21)

# **Bulk Payment New Data**



# **EPF New Data**



#### LHDN New Data



# File processing status after creation (Pending Approver)



#### **Authorization List**



# Approved bulk payment



# Approved EPF



#### Approved LHDN



# Status at file processing after authorization process (Pending Processing)



#### Transmittal status at IBAM and CDB

# **Bulk Payment**







#### **EPF**

# **EPF History** Status PENDING PROCESSING Batch ID 20210608000000004142 Reference Number 20210608000000308957 File Name STATUTORY\_KWSP\_080621183110.data.txt Organization Code B5666580 08/06/2021 00:00:00 Payment Date Contribution month 062021 08/06/2021 00:00:00 Total Member Employer Contribution (RM) 20.00 Member Contribution (RM) 20.00

#### **View Uploaded File** Batch ID : 202106080000000004142 : 20210608000000308957 Reference No : EPF Service Type Organization Name : thisbyboo.co Organization Code : B5666580 : 1410029100002399 : PENDING PROCESSING Batch S