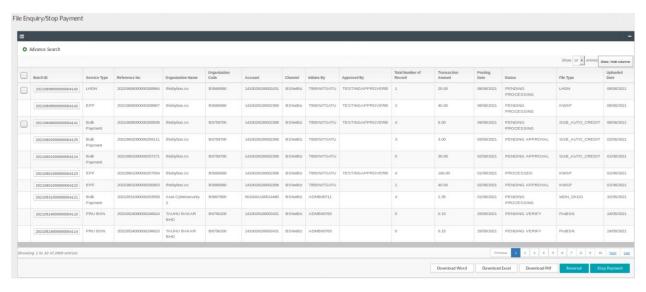

# File enquiry/file processing

# File processing status after creation (Pending Approver)

# Status at file processing after authorization process (Pending Processing)