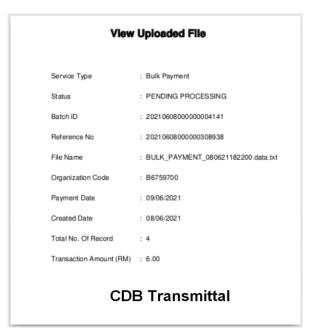

# **EPF History** Status PENDING PROCESSING Batch ID 20210608000000004142 Reference Number 20210608000000308957 File Name STATUTORY\_KWSP\_080621183110.data.txt Organization Code B5666580 08/06/2021 00:00:00 Payment Date Contribution month 062021 08/06/2021 00:00:00 Total Member Employer Contribution (RM) 20.00 Member Contribution (RM) 20.00

#### **View Uploaded File** Batch ID : 202106080000000004142 : 20210608000000308957 Reference No : EPF Service Type Organization Name : thisbyboo.co Organization Code : B5666580 : 1410029100002399 : PENDING PROCESSING Batch Status Posting Date : 08/06/2021 : STATUTORY\_KWSP\_080621183110.data. Upload File Name Total Number Of Transaction : 2 Total Number Of Record Transaction Amount (RM) : 40.00 Grand Total (RM) : 40.00 Total Charges (RM) : 0.00 Total Number of Stopped Transaction : 0 Total Amount of Stopped Transaction (RM) : 0.00 **IBAM Transmittal**

# **CDB Transmittal**