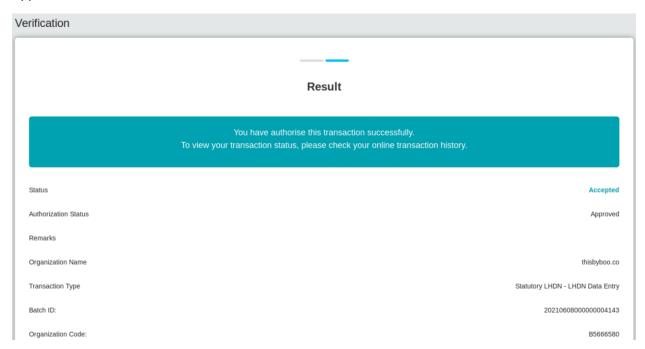

 Wrong status display at Bulk Payment > Transaction History , File Processing and both transmittal report.

System display: Pending Approval.

- Refer IBAM > BSNeBiz Transaction Enquiry , System display status : Successful