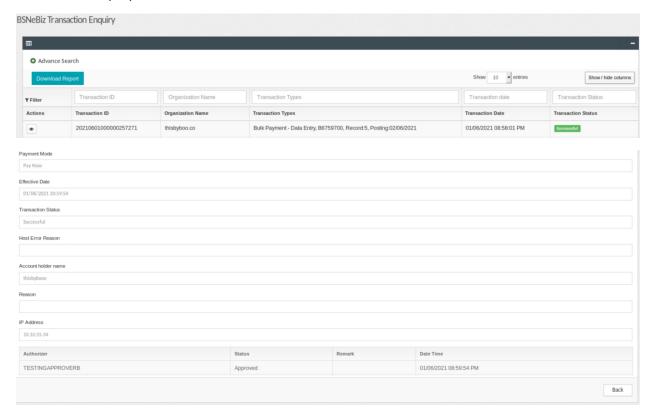

 Wrong status display at Bulk Payment > Transaction History , File Processing and both transmittal report.

System display: Pending Approval.

- Refer IBAM > BSNeBiz Transaction Enquiry , System display status : Successful

# **Transaction Enquiry**