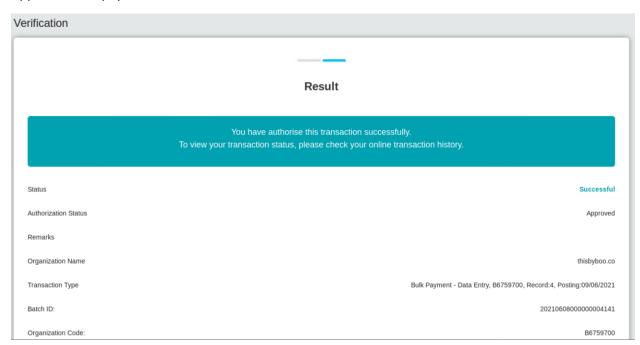

124

: 20210601000000257271

: BULK\_PAYMENT\_010621205749.data.txt

Service Type

Status

Batch ID

Reference No

Organization Code

Total No. Of Record

Transaction Amount (RM) : 30.00

Payment Date

Created Date

File Name

 Wrong status display at Bulk Payment > Transaction History , File Processing and both transmittal report.

System display: Pending Approval.

- Refer IBAM > BSNeBiz Transaction Enquiry , System display status : Successful

# Approval Matric for bulk payment :



# File enquiry/file processing



# **History Listing**



# **Transaction Enquiry**



# Updated testing (8/6/21)

# **Bulk Payment New Data**



# **EPF New Data**



#### LHDN New Data



# File processing status after creation (Pending Approver)



#### **Authorization List**



# Approved bulk payment



# Approved EPF



#### Approved LHDN



# Status at file processing after authorization process (Pending Processing)



#### Transmittal status at IBAM and CDB

# **Bulk Payment**







#### **EPF**

# **EPF History** Status PENDING PROCESSING Batch ID 20210608000000004142 Reference Number 20210608000000308957 File Name STATUTORY\_KWSP\_080621183110.data.txt Organization Code B5666580 08/06/2021 00:00:00 Payment Date Contribution month 062021 08/06/2021 00:00:00 Total Member Employer Contribution (RM) 20.00 Member Contribution (RM) 20.00

#### **View Uploaded File** Batch ID : 202106080000000004142 : 20210608000000308957 Reference No : EPF Service Type Organization Name : thisbyboo.co Organization Code : B5666580 : 1410029100002399 : PENDING PROCESSING Batch Status Posting Date : 08/06/