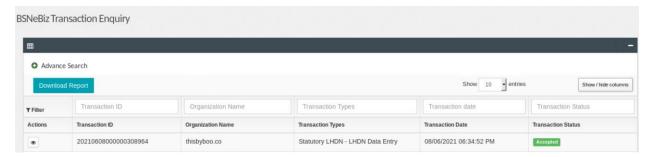

# LHDN

| LHDN History Listing |                                      |  |  |  |
|----------------------|--------------------------------------|--|--|--|
|                      |                                      |  |  |  |
| Status               | PENDING PROCESSING                   |  |  |  |
| Batch ID             | 20210608000000004143                 |  |  |  |
| Reference Number     | 2021060800000308964                  |  |  |  |
| File Name            | STATUTORY_LHDN_080621183423.data.bxt |  |  |  |
| Organization Code    | B5666580                             |  |  |  |
| Credit Date          | 08/06/2021                           |  |  |  |
| HQ Employer No       | 9150796007                           |  |  |  |
| Employer No          | 9150796007                           |  |  |  |
| Deduction Year       | 2021                                 |  |  |  |
| Deduction Month      | 06                                   |  |  |  |
| Total PCB Record     | 1                                    |  |  |  |

# **View Uploaded File**

10.00

| Batch ID                                    | : 20210608000000004143                  | Service Type           | : Statutory Body LHDN                   |
|---------------------------------------------|-----------------------------------------|------------------------|-----------------------------------------|
| Reference No                                | : 20210608000000308964                  | Status                 | : PENDING PROCESSING                    |
| Service Type                                | : LHDN                                  | Batch ID               | : 20210608000000004143                  |
| Organization Name                           | : thisbyboo.co                          | D-1N-                  |                                         |
| Organization Code                           | : B5666580                              | Reference No           | : 20210608000000308964                  |
| Account                                     | : 1410029100002431                      | File Name              | : STATUTORY_LHDN_080621183423.data.t xt |
| Batch Status                                | : PENDING PROCESSING                    | Organization Code      | : B5666580                              |
| Posting Date                                | : 08/06/2021                            | Credit Date            | : 08/06/2021                            |
| Upload File Name                            | : STATUTORY_LHDN_080621183423.data. txt | HQ Employer No         | : 9150796007                            |
| Total Number Of Transaction                 | :1                                      | Employer No            | : 9150796007                            |
| Total Number Of Record                      | : 1                                     | Deduction Year         | : 2021                                  |
| Transaction Amount (RM)                     | : 20.00                                 | Deduction Month        | : 06                                    |
| Grand Total (RM)                            | : 20.00                                 | Total PCB Amount (RM)  | : 10.00                                 |
| Total Charges (RM)                          | : 0.00                                  |                        |                                         |
| Total Number of Stopped<br>Transaction      | : 0                                     | Total PCB Record       | : 1                                     |
| Total Amount of Stopped<br>Transaction (RM) | : 0.00                                  | Total CP38 Amount (RM) | : 10.00                                 |
| II                                          | BAM Transmittal                         | Total CP38 Record      | CDB Transmttal                          |

# **Transaction Inquiry status**