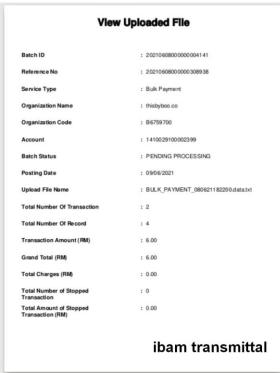

# **View Uploaded File**

Total PCB Amount(RM)

# **View Uploaded File**

10.00

| Batch ID                                    | : 20210608000000004143                  | Service Type           | : Statutory Body LHDN                   |
|---------------------------------------------|-----------------------------------------|------------------------|-----------------------------------------|
| Reference No                                | : 20210608000000308964                  | Status                 | : PENDING PROCESSING                    |
| Service Type                                | : LHDN                                  | Batch ID               | : 20210608000000004143                  |
| Organization Name                           | : thisbyboo.co                          | D-1N-                  |                                         |
| Organization Code                           | : B5666580                              | Reference No           | : 20210608000000308964                  |
| Account                                     | : 1410029100002431                      | File Name              | : STATUTORY_LHDN_080621183423.data.t xt |
| Batch Status                                | : PENDING PROCESSING                    | Organization Code      | : B5666580                              |
| Posting Date                                | : 08/06/2021                            | Credit Date            | : 08/06/2021                            |
| Upload File Name                            | : STATUTORY_LHDN_080621183423.data. txt | HQ Employer No         | : 9150796007                            |
| Total Number Of Transaction                 | :1                                      | Employer No            | : 9150796007                            |
| Total Number Of Record                      | : 1                                     | Deduction Year         | : 2021                                  |
| Transaction Amount (RM)                     | : 20.00                                 | Deduction Month        | : 06                                    |
| Grand Total (RM)                            | : 20.00                                 | Total PCB Amount (RM)  | : 10.00                                 |
| Total Charges (RM)                          | : 0.00                                  |                        |                                         |
| Total Number of Stopped<br>Transaction      | : 0                                     | Total PCB Record       | : 1                                     |
| Total Amount of Stopped<br>Transaction (RM) | : 0.00                                  | Total CP38 Amount (RM) | : 10.00                                 |
| II                                          | BAM Transmittal                         | Total CP38 Record      | CDB Transmttal                          |