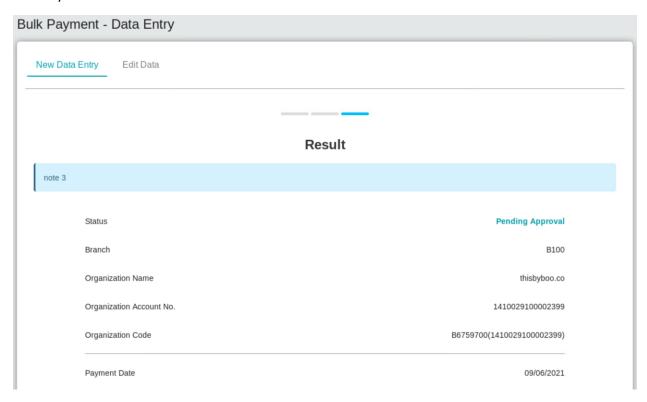

harges (RM)

CDB and IBAM transmittal

**View Uploaded File** 

: Bulk Payment

: B6759700

: 02/06/2021

: 01/06/2021

: 5

: PENDING APPROVAL

: 20210601000000004124

: 20210601000000257271

: BULK\_PAYMENT\_010621205749.data.txt

Service Type

Status

Batch ID

Reference No

Organization Code

Total No. Of Record

Transaction Amount (RM) : 30.00

Payment Date

Created Date

File Name

 Wrong status display at Bulk Payment > Transaction History , File Processing and both transmittal report.

System display: Pending Approval.

- Refer IBAM > BSNeBiz Transaction Enquiry , System display status : Successful

# Approval Matric for bulk payment :



# File enquiry/file processing



# **History Listing**



# **Transaction Enquiry**



# Updated testing (8/6/21)

# **Bulk Payment New Data**



# **EPF New Data**



#### LHDN New Data



# File processing status after creation (Pending Approver)



#### **Authorization List**



# Approved bulk payment



# Approved EPF



#### Approved LHDN



# Status at file processing after authorization process (Pending Processing)



#### Transmittal status at IBAM and CDB

# **Bulk Payment**







#### **EPF**

# **EPF History** Status PENDING PROCESSING Batch ID 20210608000000004142 Reference Number 20210608000000308957 File Name STATUTORY\_KWSP\_080621183110.data.txt Organization Code B5666580 08/06/2021 00:00:00 Payment Date Contribution month 062021 08/06/2021 00:00:00 Total Member Employer Contribution (RM) 20.00 Member Contribution (RM) 20.00

#### **View Uploaded File** Batch ID : 202106080000000004142 : 20210608000000308957 Refe