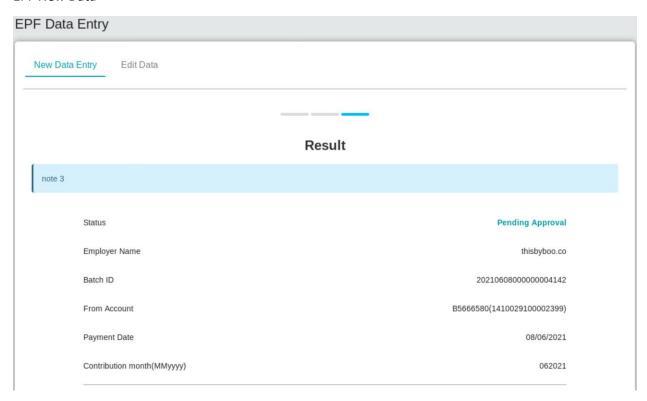

BAM transmittal

**View Uploaded File** 

: Bulk Payment

: B6759700

: 02/06/2021

: 01/06/2021

: 5

: PENDING APPROVAL

: 20210601000000004124

: 20210601000000257271

: BULK\_PAYMENT\_010621205749.data.txt

Service Type

Status

Batch ID

Reference No

Organization Code

Total No. Of Record

Transaction Amount (RM) : 30.00

Payment Date

Created Date

File Name

 Wrong status display at Bulk Payment > Transaction History , File Processing and both transmittal report.

System display: Pending Approval.

- Refer IBAM > BSNeBiz Transaction Enquiry , System display status : Successful

# Approval Matric for bulk payment :



# File enquiry/file processing



# **History Listing**



# **Transaction Enquiry**



# Updated testing (8/6/21)

# **Bulk Payment New Data**



# **EPF New Data**



#### LHDN New Data



# File processing status after creation (Pending Approver)



#### **Authorization List**



# Approved bulk payment



# Approved EPF



#### Approved LHDN



# Status at file processing after authorization process (Pending Processing)



#### Transmittal status at IBAM and CDB

# **Bulk Payment**







#### **EPF**

# **EPF History** Status PENDING PROCESSING Batch ID 20210608000000004142 Reference Number 20210608000000308957 File Name STATUTORY\_KWSP\_080621183110.data.txt Organization Code B5666580 08/06/2021 00:00:00 Payment Date Contribution month 062021 08/06/2021 00:00:00 Total Member Employer Contribution (RM) 20.00 Member Contribution (RM) 20.00

#### **View Uploaded File** Batch ID : 202106080000000004142 : 20210608000000308957 Reference No : EPF Service