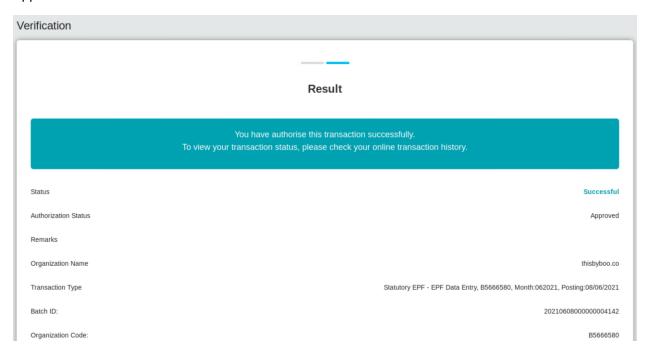

000257271

: BULK\_PAYMENT\_010621205749.data.txt

Service Type

Status

Batch ID

Reference No

Organization Code

Total No. Of Record

Transaction Amount (RM) : 30.00

Payment Date

Created Date

File Name

 Wrong status display at Bulk Payment > Transaction History , File Processing and both transmittal report.

System display: Pending Approval.

- Refer IBAM > BSNeBiz Transaction Enquiry , System display status : Successful

# Approval Matric for bulk payment :



# File enquiry/file processing



# **History Listing**



# **Transaction Enquiry**



# Updated testing (8/6/21)

# **Bulk Payment New Data**



# **EPF New Data**



#### LHDN New Data



# File processing status after creation (Pending Approver)



#### **Authorization List**



# Approved bulk payment



# Approved EPF



#### Approved LHDN



# Status at file processing after authorization process (Pending Processing)



#### Transmittal status at IBAM and CDB

# **Bulk Payment**







#### **EPF**

# **EPF History** Status PENDING PROCESSING Batch ID 20210608000000004142 Reference Number 20210608000000308957 File Name STATUTORY\_KWSP\_080621183110.data.txt Organization Code B5666580 08/06/2021 00:00:00 Payment Date Contribution month 062021 08/06/2021 00:00:00 Total Member Employer Contribution (RM) 20.00 Member Contribution (RM) 20.00

#### **View Uploaded File** Batch ID : 202106080000000004142 : 20210608000000308957 Reference No : EPF Service Type Organization Name : thisbyboo.co Organization Code : B5666580 : 1410029100002399 : PENDING PROCESSING Batch Status Posting Date : 08/06/2021 : STATUTORY\_